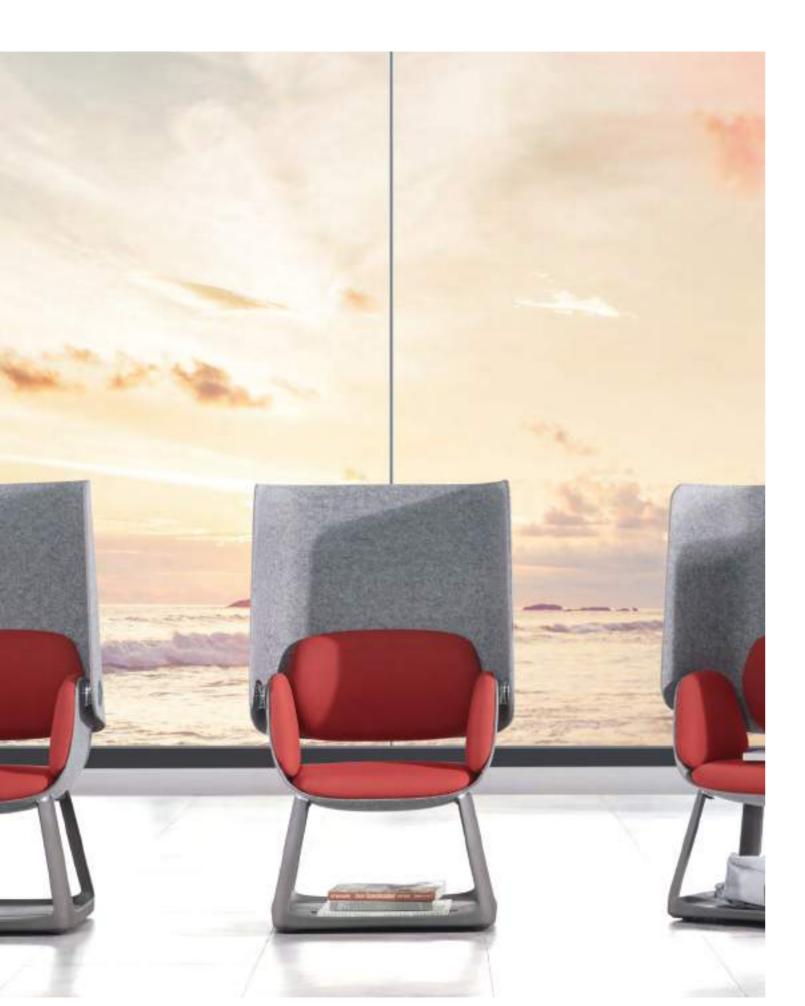

# UD GRACE

With a pen on one hand, and a glass of red wine on the other, sitting in UD and getting immersed in thinking while the music is on. D-shape is UD's elegant silhouette.

"The process of design includes seeking, discovering, and creating beauty, which is an innate mission for designers." —Designer of UD CLAUDIO BELLINI DESIGN

As Château Lafite-Rothschild 1986 is classic for every red wine lover, UD may be the same to people who enjoy their personal space and time.

Uncluttered seat and smooth back bring UD its sleek appearance, showcasing an elegant and attractive space.