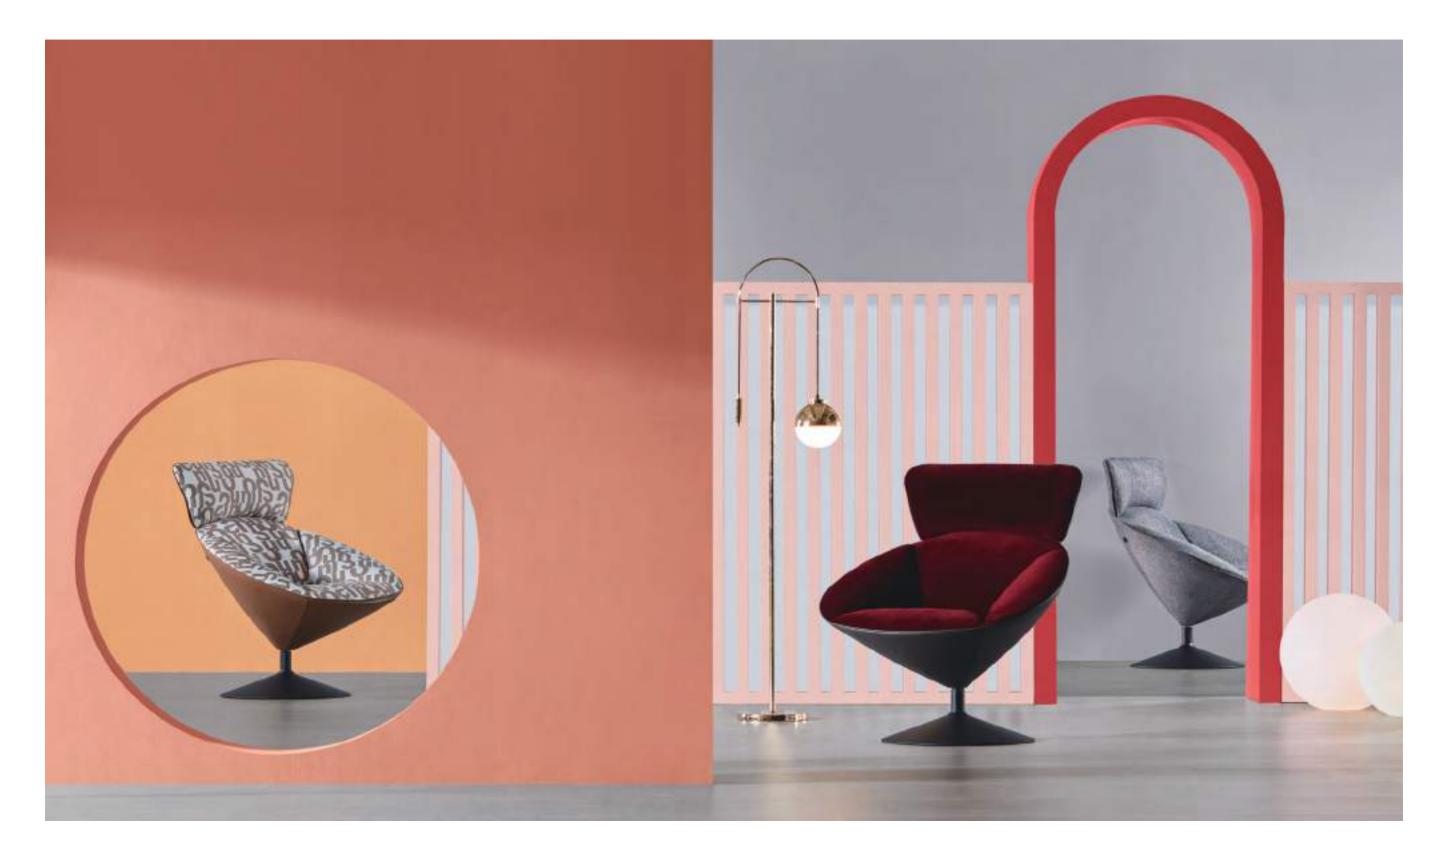

# UY, THOROUGH EXPRESSION OF ELEGANCE

Naturally blossom like a Calla lily, UY is designed with a "Y" shape to demonstrate its unique temperament, as if the space is filled with its fragrance. Each minute of chatting and sitting here manifests your identity.

25

Design of UY was leaded by renowned STUDIO MITO from Italy. Inspired by the blossoming shape of Calla lily, the designer adopts the elegant roundness of the flower to shape the chair base, and designs a bionic reclined headrest inspired by cornices. You are comfortable sitting here with a feeling of being hugged. Immersed in the stylish and leisure space created with UY chairs, your temperament fully reveals no matter what you do.

560mm-wide base is reliable in bear-loading, and is 360 degree rotatable. A combination of architectural and dynamics beauty and fairytale joy.