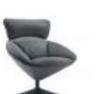

# UY, THOROUGH EXPRESSION OF ELEGANCE

Naturally blossom like a Calla lily, UY is designed with a "Y" shape to demonstrate its unique temperament, as if the space is filled with its fragrance. Each minute of chatting and sitting here manifests your identity.

25

Design of UY was leaded by renowned STUDIO MITO from Italy. Inspired by the blossoming shape of Calla lily, the designer adopts the elegant roundness of the flower to shape the chair base, and designs a bionic reclined headrest inspired by cornices. You are comfortable sitting here with a feeling of being hugged. Immersed in the stylish and leisure space created with UY chairs, your temperament fully reveals no matter what you do.

560mm-wide base is reliable in bear-loading, and is 360 degree rotatable. A combination of architectural and dynamics beauty and fairytale joy.