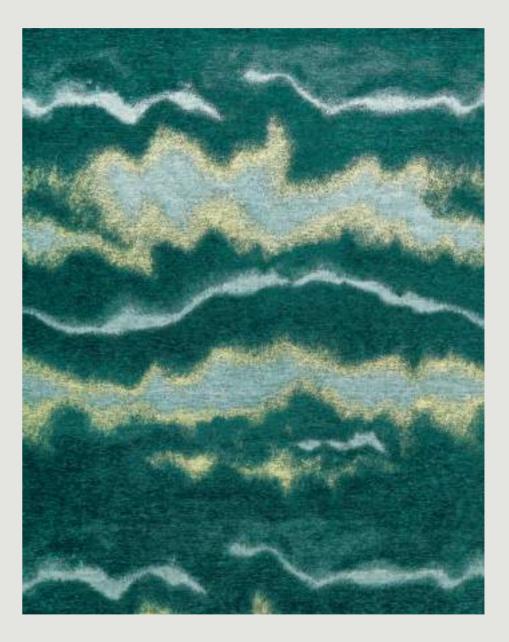

### Monet's Impressionism tells the story

Sitting in UC, feel Monet's impressionism. Black and white U series is Monet's Water Lilies, quiet and elegant, while blackish green U series is Monet's Impression, Sunrise, natural and lively. With such sight in your eyes, you could free your imagination, and artistic taste for space is naturally revealed.

# Jacquard Weave Originated from Han Dynasty Interwoven Landscape into the Picture

Interweaving yarns with jacquard weave technique after dyeing is a very delicate and difficult procedure, with which the scene will be manifested after more than 1000 times of weaving. Using this technique, U series allows you enjoy the ink painting during casual chat.