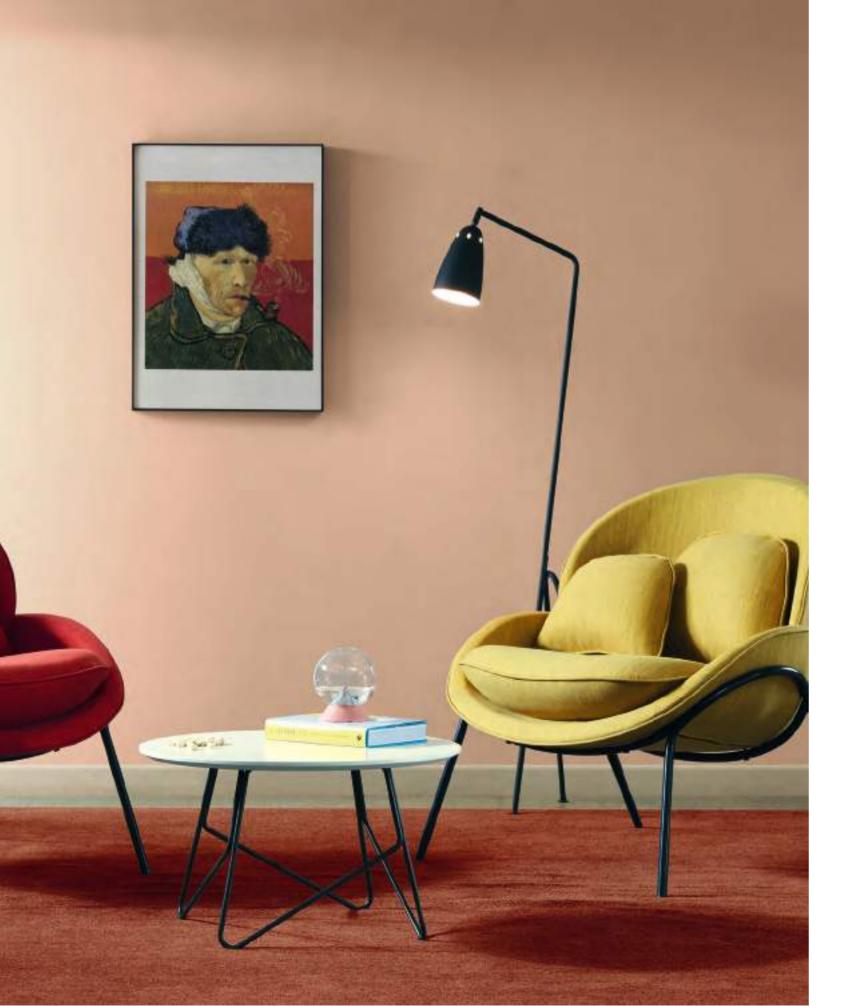

# SOFA AND COFFEE TABLE

One potted plant on the table livens up the space, and two cups of coffee make us closer.

### Various Types for Delightful Space

V-shaped circular steel leg offers support to the whole table surface, and 10 kinds of coffee table surface are available for your choice, creating joyful space. With either square or round table, creative ideas are here exchanged freely.