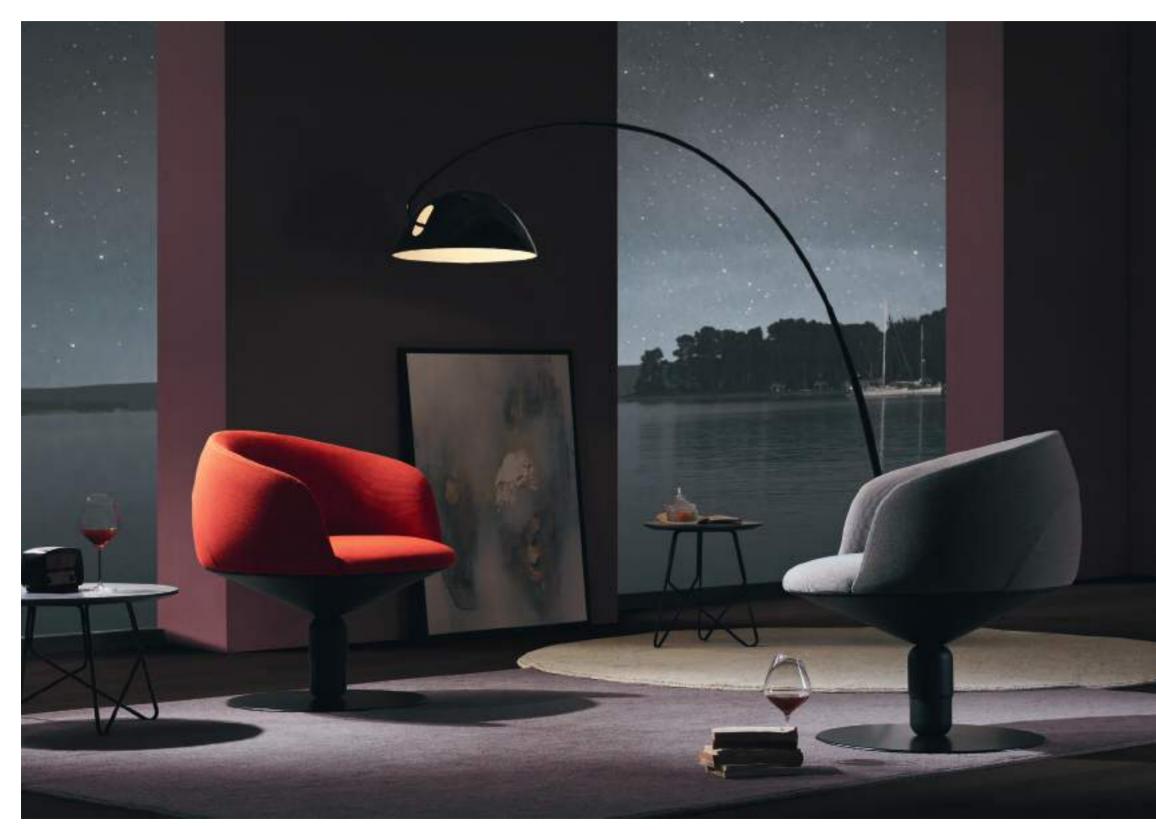

# UC Relax Your Body and Mind

C-shaped UC is like a swing. Sitting on it, your body and mind become fully relaxed.

### Simplistic Style

Decorated with leather finish on its upper part, the steelframe leg fully explains "less is more". Thin leather sofa back paired with thick sofa cushion fabric: the beauty of different layers is created effortlessly. Clean and neat, UC brings a simplistic feeling.

Punch out, say goodbye to all work stress, and sit in UC with books in your hand, oh, what a wonderful day!

Effort pays. Put time and energy into discussion and negotiation to obtain a conclusion, and leisure after is an extra treat.