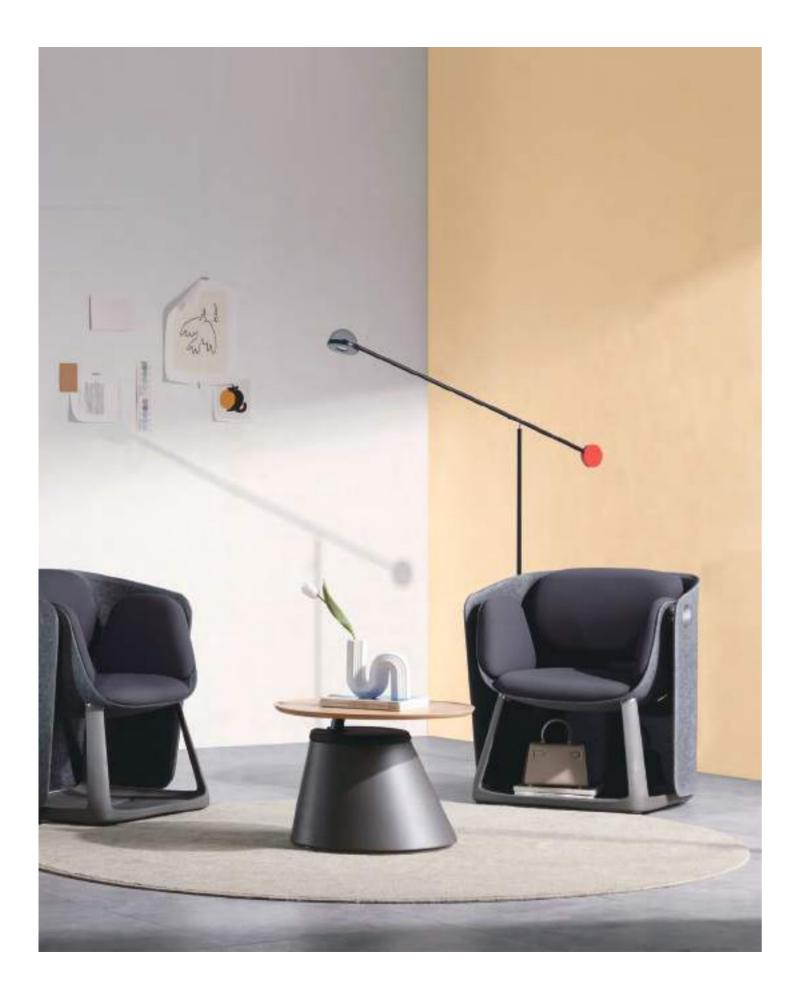

# PRACTICAL CREATIVE

#### Storage base at your disposal

Revising plans in the waiting hall is quite normal for employees. 550\*650\*300mm storage space is as large as the base of the ship, admitting your books and backpacks easily.

### UF brings nature to your office

and enables you to be immersed in the poetic coastal views. It naturally accommodates most public spaces and creates a La La Land in this bustling world. Holding a book and taking a sip of tea, you can enjoy a relaxing moment here.