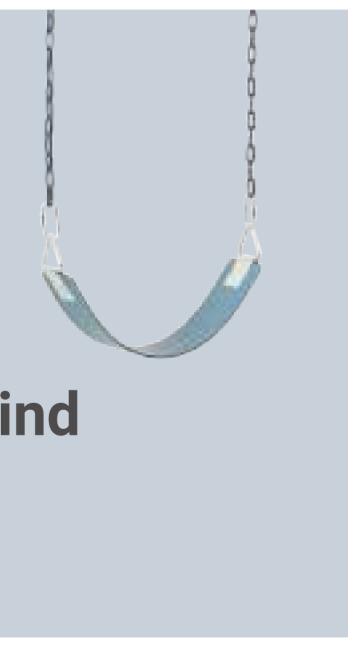

# UC Relax Your Body and Mind

C-shaped UC is like a swing. Sitting on it, your body and mind become fully relaxed.