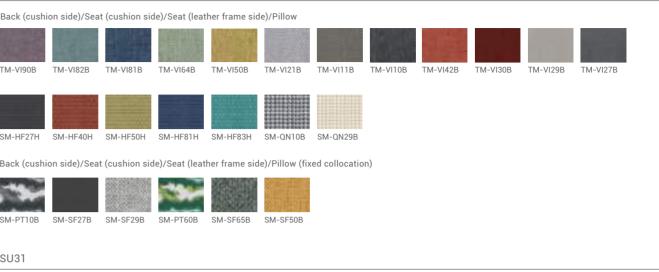

#### SU33/34

Seat (cushion side)/Seat (leather frame side) SM-SF27B SM-SF29B SM-SF35B SM-SF42B SM-SF50B SM-SF62B SM-SF65B SM-SF80B SM-SF81B

Seat (cushion side)

SM-SR27H SM-SR30H SM-SR35H SM-SR70H TP-PV21H

#### Seat (cushion side)/Seat (leather frame side)

nc TP-PV11H SM-SU29B

UF

Seat (cushion side)

Felt screen Plastic base Black Meteor Grey Grey

Given that products may be updated constantly, no further notice will be given in regard of changes in specification, and the real product shall be considered as final.