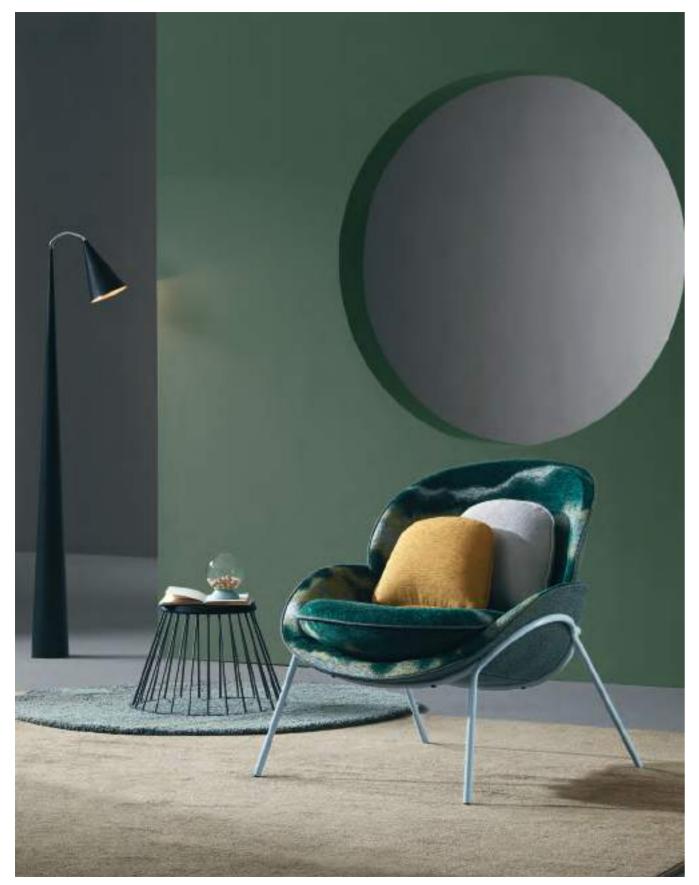

### Monet's Impressionism tells the story

Sitting in UC, feel Monet's impressionism. Black and white U series is Monet's Water Lilies, quiet and elegant, while blackish green U series is Monet's Impression, Sunrise, natural and lively. With such sight in your eyes, you could free your imagination, and artistic taste for space is naturally revealed.

# Jacquard Weave Originated from Han Dynasty Interwoven Landscape into the Picture

Interweaving yarns with jacquard weave technique after dyeing is a very delicate and difficult procedure, with which the scene will be manifested after more than 1000 times of weaving. Using this technique, U series allows you enjoy the ink painting during casual chat.