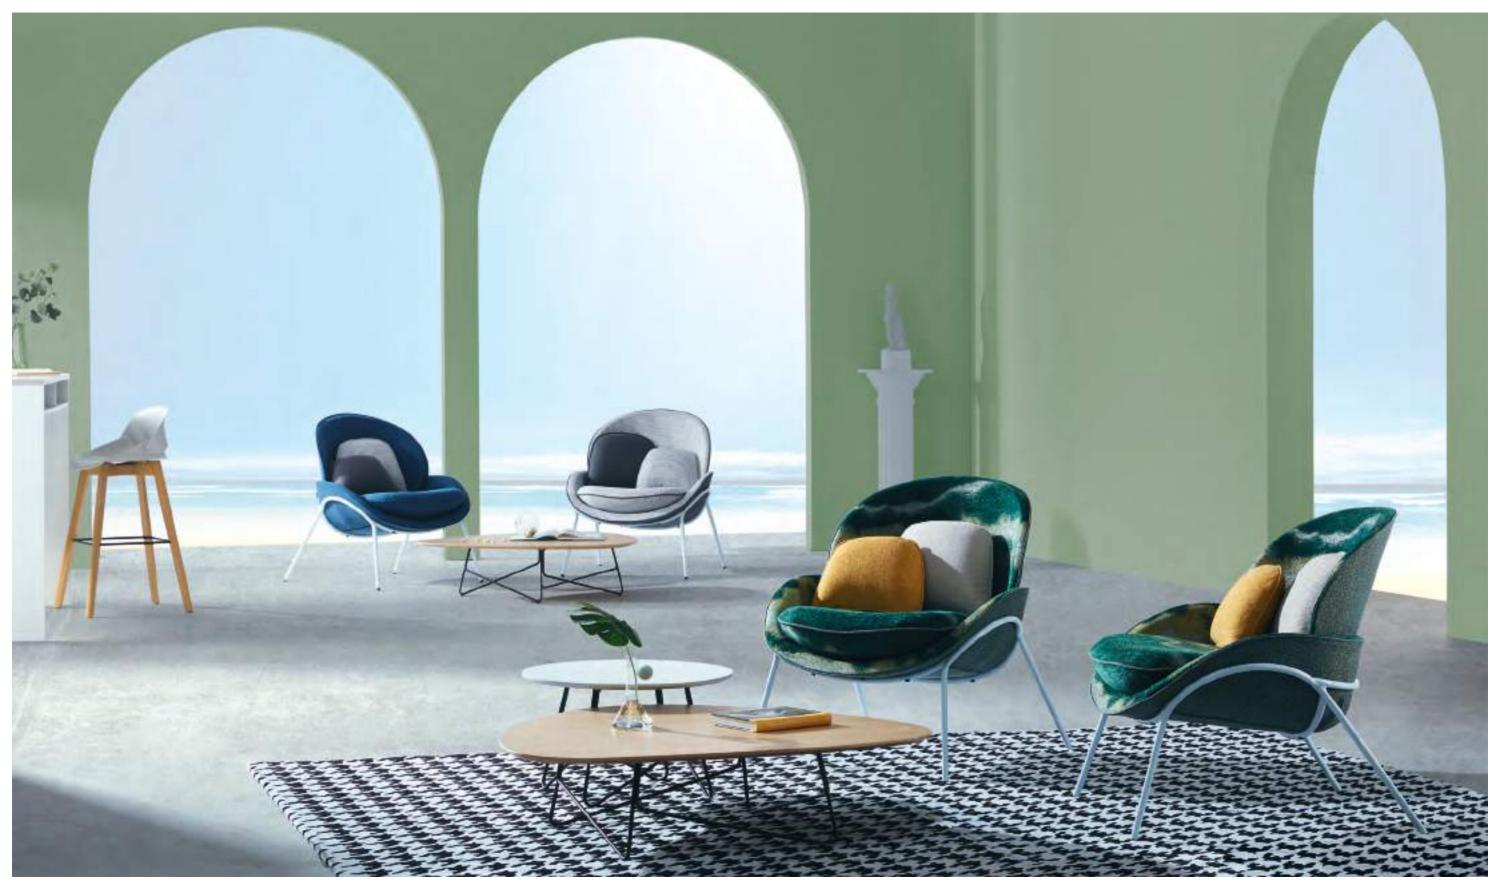

### Monet's Impressionism tells the story

Sitting in UC, feel Monet's impressionism. Black and white U series is Monet's Water Lilies, quiet and elegant, while blackish green U series is Monet's Impression, Sunrise, natural and lively. With such sight in your eyes, you could free your imagination, and artistic taste for space is naturally revealed.

# UC Relax Your Body and Mind

C-shaped UC is like a swing. Sitting on it, your body and mind become fully relaxed.