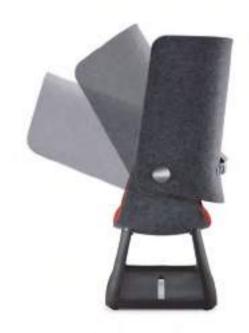

## Hey, open your mind!

Feel lethargic and long for fresh ideas? Why not have a date with UF? With the "sail" raised, take a breath and meditate; With the "sail" lowered, exchange ideas with partners.

Designed by: ITO + SUNON

## Whoa! Let's flip it!

Private talks? Heated discussions? UF can always meet your needs. Holding the handle, you can flip the screen easily,giving yourself a rest after vigorous debates.