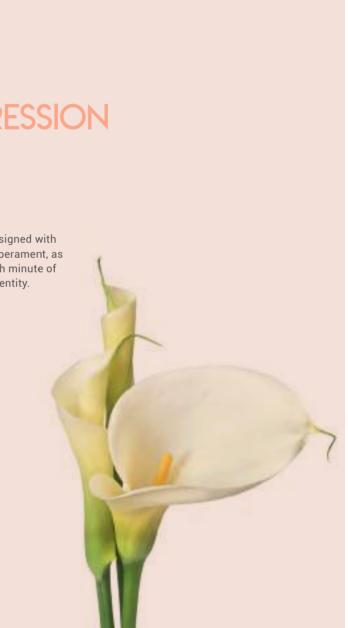

# UY, THOROUGH EXPRESSION OF ELEGANCE

Naturally blossom like a Calla lily, UY is designed with a "Y" shape to demonstrate its unique temperament, as if the space is filled with its fragrance. Each minute of chatting and sitting here manifests your identity.

25

Design of UY was leaded by renowned STUDIO MITO from Italy. Inspired by the blossoming shape of Calla lily, the designer adopts the elegant roundness of the flower to shape the chair base, and designs a bionic reclined headrest inspired by cornices. You are comfortable sitting here with a feeling of being hugged. Immersed in the stylish and leisure space created with UY chairs, your temperament fully reveals no matter what you do.