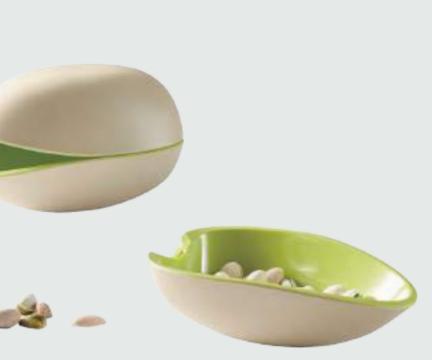

UU, LIKE A SMILING MOUTH

The U-shaped contour offers an idyllic scene. Its shape looks like a pistachio, or a mouth wide open, laughing out loud.