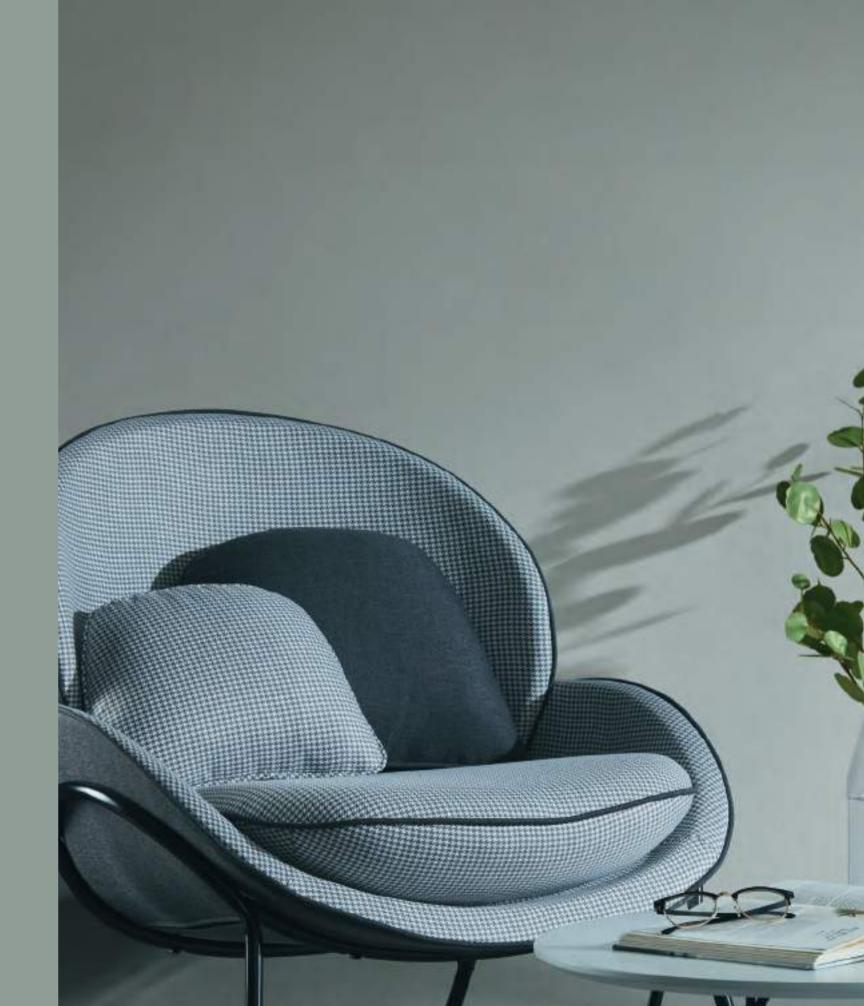

UU, LIKE A SMILING MOUTH

The U-shaped contour offers an idyllic scene. Its shape looks like a pistachio, or a mouth wide open, laughing out loud.

#### 45-degree Section: Art of Beveling

Clean beveled edge makes the seat and back more harmoniously unified. The 45-degree section of three fingerbreadth offers softer support for your elbows. The hidden stitching technique helps hide thread, sketching its stereoscopic contour.

### Double Sofa Pillows for 100% Interactivity

The two cobble-shaped pillows of 10cm width, one for leaning and one for holding, spark inspiration during interactivity and add joy to any conversation.