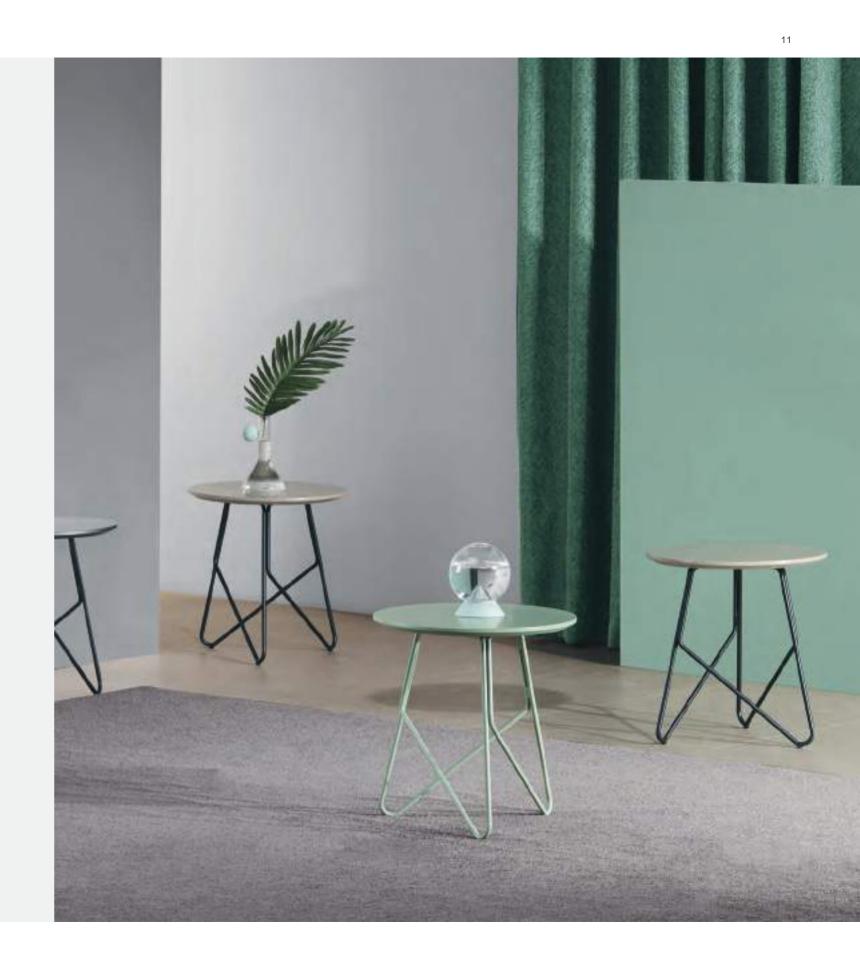

# SOFA AND COFFEE TABLE

One potted plant on the table livens up the space, and two cups of coffee make us closer.

### Various Types for Delightful Space

V-shaped circular steel leg offers support to the whole table surface, and 10 kinds of coffee table surface are available for your choice, creating joyful space. With either square or round table, creative ideas are here exchanged freely.