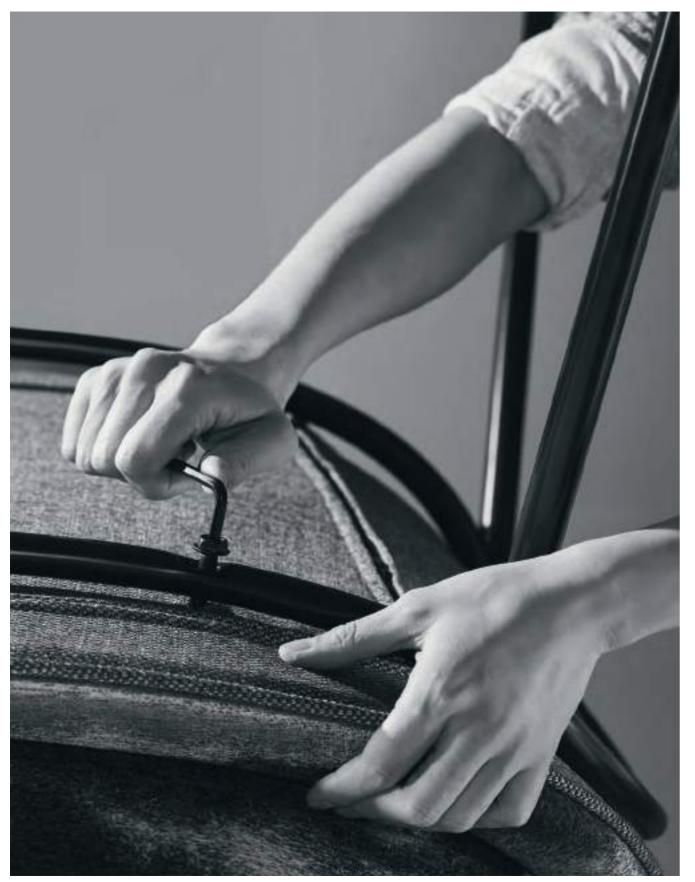

## One-piece Steel Leg, Assembleor Disassemble at Your Convenience

With fine tubular steel leg and 120-degree slant angle, comfort is assured. There are only 4 screws for fixing the legs, making it easier to assemble and disassemble.