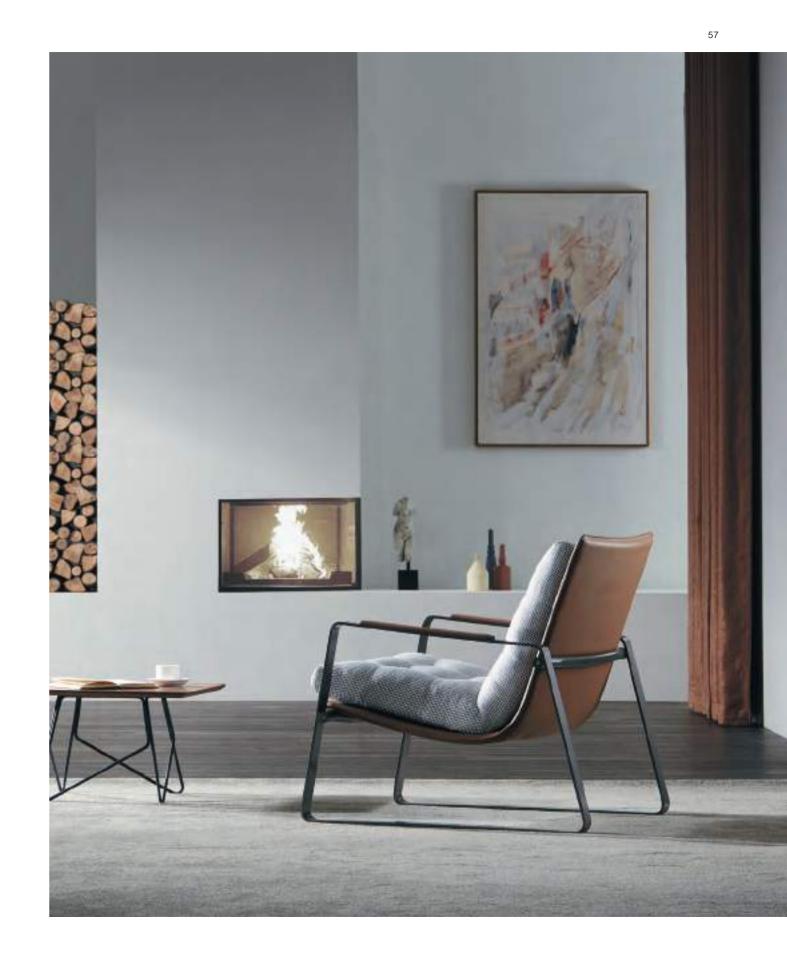

# UC Relax Your Body and Mind

C-shaped UC is like a swing. Sitting on it, your body and mind become fully relaxed.

### Simplistic Style

Decorated with leather finish on its upper part, the steelframe leg fully explains "less is more". Thin leather sofa back paired with thick sofa cushion fabric: the beauty of different layers is created effortlessly. Clean and neat, UC brings a simplistic feeling.

### Quilted Point Offers Body Massage

8 quilted points divide the seat and back into 18 soft sections, and sofa cushion is filled with EPE of 10cm thickness, transforming the sofa into an inviting massage equipment. The swing-type floated support makes the sofa fully fit your body.