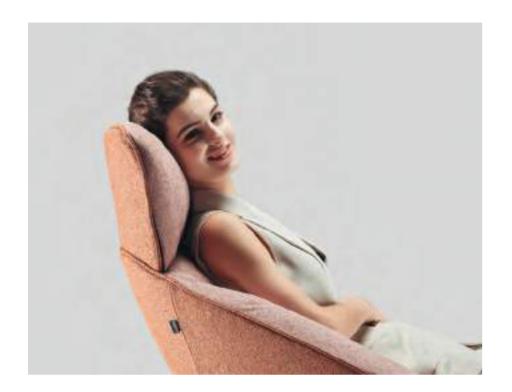

#### Headrest, Surround Your Neck and Give Soft Support

The headrest is designed with a curved shape with soft and skin-friendly upholstery and filled with high elastic sponge. Soft and breathable, rest your neck here for relaxation.