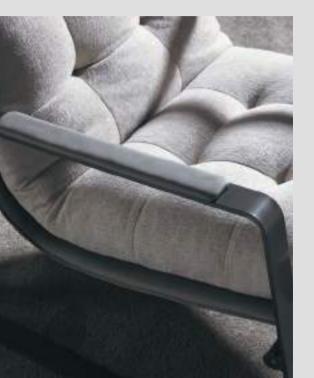

### Simplistic Style

Decorated with leather finish on its upper part, the steelframe leg fully explains "less is more". Thin leather sofa back paired with thick sofa cushion fabric: the beauty of different layers is created effortlessly. Clean and neat, UC brings a simplistic feeling.

### Quilted Point Offers Body Massage

8 quilted points divide the seat and back into 18 soft sections, and sofa cushion is filled with EPE of 10cm thickness, transforming the sofa into an inviting massage equipment. The swing-type floated support makes the sofa fully fit your body.