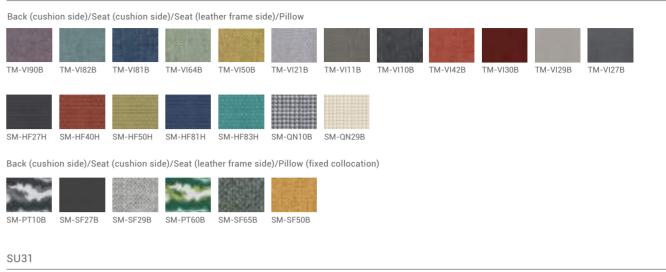

#### SU33/34

Seat (cushion side)/Seat (leather frame side) SM-SF27B SM-SF29B SM-SF35B SM-SF42B SM-SF50B SM-SF62B SM-SF65B SM-SF80B SM-SF81B

Seat (cushion side)

SM-SR27H SM-SR30H SM-SR35H SM-SR70H TP-PV21H

#### Seat (cushion side)/Seat (leather frame side)

nc TP-PV11H SM-SU29B

UF

Seat (cushion side)

Felt screen Plastic base Black Meteor Grey Grey

Given that products may be updated constantly, no further notice will be given in regard of changes in specification, and the real product shall be considered as final.