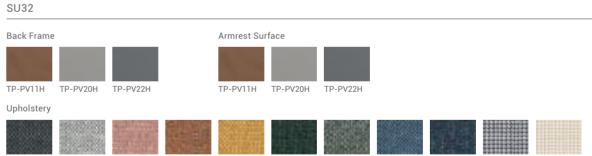

#### SU33/34

Seat (cushion side)/Seat (leather frame side) SM-SF27B SM-SF29B SM-SF35B SM-SF42B SM-SF50B SM-SF62B SM-SF65B SM-SF80B SM-SF81B

Seat (cushion side)

SM-SR27H SM-SR30H SM-SR35H SM-SR70H TP-PV21H