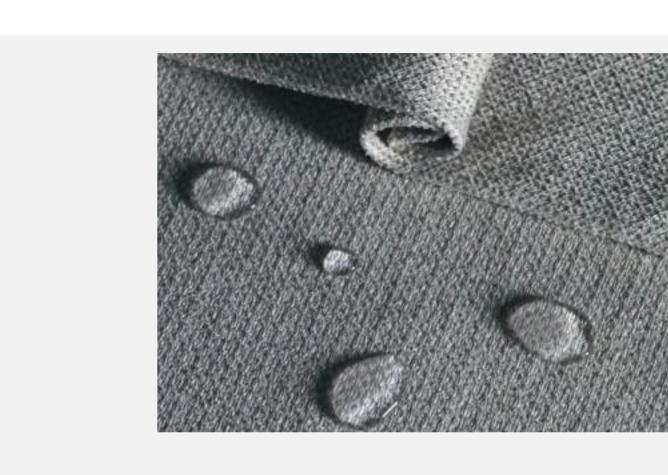

#### Nanotechnology, Three-proof Material

American nanotechnology researched and developed based on natural waterproof effect of lotus leaf makes the material water/oil/stain-proof, free you from coffee, fruit juice or water stains.

### Three-proofing: Say Goodbye to Stains

Coffee stain is a headache for cleaning, but don't worry, UC adopts American nanotechnology fabric, which has passed strict tests on water-proof, antifouling, and greaseproof functionality. Stains will no longer exist with a gentle wipe.