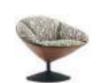

# UC Relax Your Body and Mind

C-shaped UC is like a swing. Sitting on it, your body and mind become fully relaxed.

### Simplistic Style

Decorated with leather finish on its upper part, the steelframe leg fully explains "less is more". Thin leather sofa back paired with thick sofa cushion fabric: the beauty of different layers is created effortlessly. Clean and neat, UC brings a simplistic feeling.

### Quilted Point Offers Body Massage

8 quilted points divide the seat and back into 18 soft sections, and sofa cushion is filled with EPE of 10cm thickness, transforming the sofa into an inviting massage equipment. The swing-type floated support makes the sofa fully fit your body.