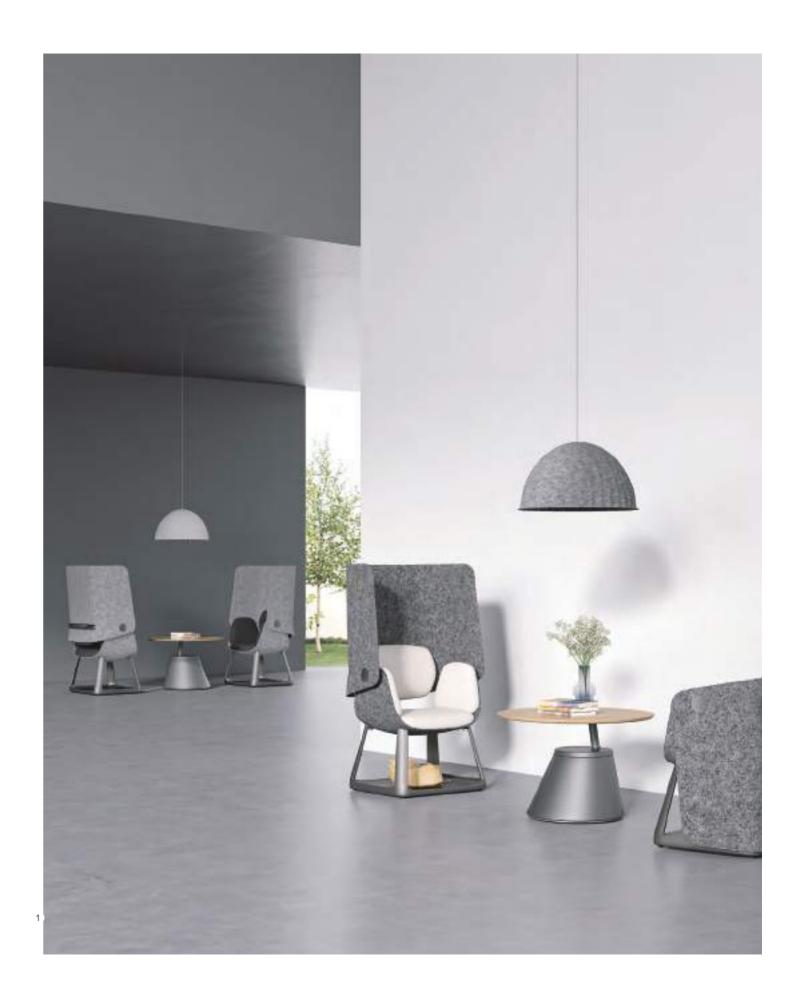

# UC Relax Your Body and Mind

C-shaped UC is like a swing. Sitting on it, your body and mind become fully relaxed.

### Simplistic Style

Decorated with leather finish on its upper part, the steelframe leg fully explains "less is more". Thin leather sofa back paired with thick sofa cushion fabric: the beauty of different layers is created effortlessly. Clean and neat, UC brings a simplistic feeling.

### Quilted Point Offers Body Massage

8 quilted points divide the seat and back into 18 soft sections, and sofa cushion is filled with EPE of 10cm thickness, transforming the sofa into an inviting massage equipment. The swing-type floated support makes the sofa fully fit your body.

### Three-proofing: Say Goodbye to Stains

Coffee stain is a headache for cleaning, but don't worry, UC adopts American nanotechnology fabric, which has passed strict tests on water-proof, antifouling, and greaseproof functionality. Stains will no longer exist with a gentle wipe.