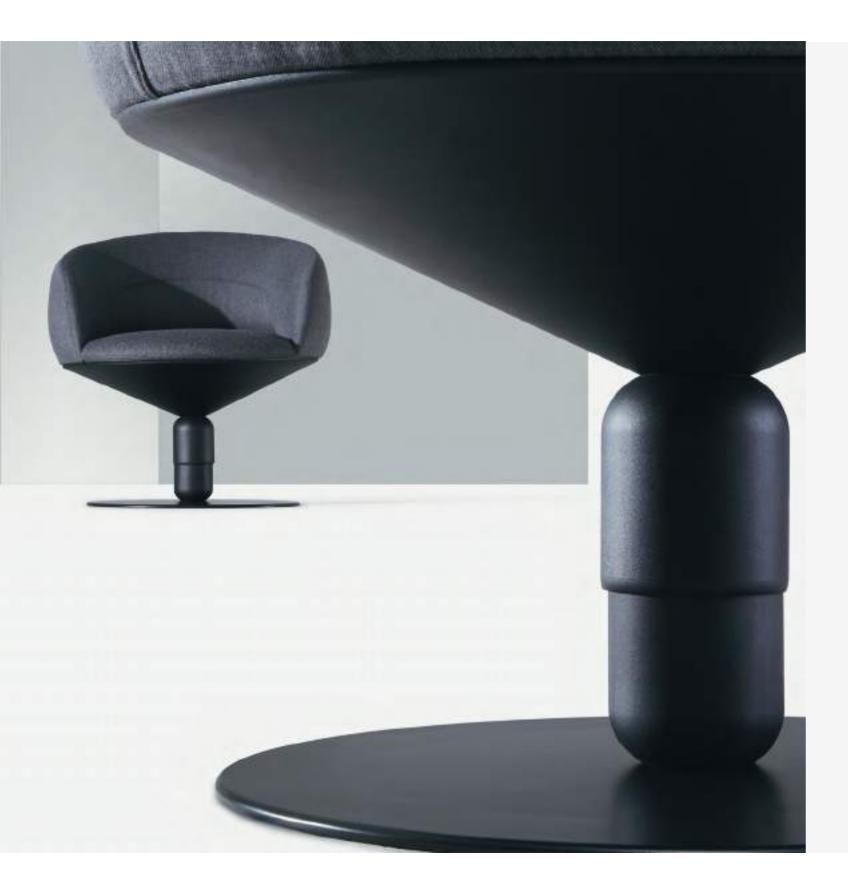

# **SEAMLESS CONNECTION**

Capsule-shaped connecting part has no screws and redundant decoration, simple yet glamorous.

The upper connecting part of larger diameter envelops the lower part, and with the built-in gas lift mechanism equipped, a height of 3cm is reserved for buffering, perfectly fitting any move of your body. 360-degree revolving function shapes an elegant "dancer" out of you.