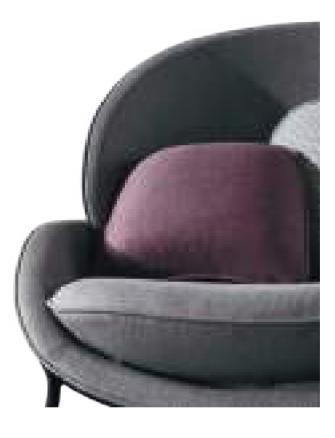

# UC Relax Your Body and Mind

C-shaped UC is like a swing. Sitting on it, your body and mind become fully relaxed.

### Simplistic Style

Decorated with leather finish on its upper part, the steelframe leg fully explains "less is more". Thin leather sofa back paired with thick sofa cushion fabric: the beauty of different layers is created effortlessly. Clean and neat, UC brings a simplistic feeling.

### Quilted Point Offers Body Massage

8 quilted points divide the seat and back into 18 soft sections, and sofa cushion is filled with EPE of 10cm thickness, transforming the sofa into an inviting massage equipment. The swing-type floated support makes the sofa fully fit your body.