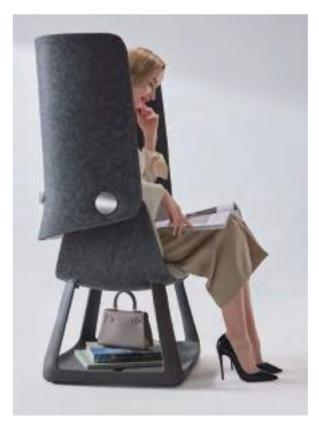

Poetic Leisure Space - UF

## u series UF

**Poetic Leisure view.** 

"Integrate design with human nature and create carefree spaces. Always follow your heart. "

> —— ІТО Start in 1987

frolicked in the distance and a sailing boat as the base. Inheriting the wisdom of raising sails and lowering sails, a flip sofa comes into being, bringing you into a La La Land the

#### Storage base at your disposal

Revising plans in the waiting hall is quite normal for employees. 550\*650\*300mm storage space is as large as the base of the ship, admitting your books and backpacks easily.

### UF brings nature to your office

and enables you to be immersed in the poetic coastal views. It naturally accommodates most public spaces and creates a La La Land in this bustling world. Holding a book and taking a sip of tea, you can enjoy a relaxing moment here.

## Hey, open your mind!

Feel lethargic and long for fresh ideas? Why not have a date with UF? With the "sail" raised, take a breath and meditate; With the "sail" lowered, exchange ideas with partners.

Designed by: ITO + SUNON

## Whoa! Let's flip it!

Private talks? Heated discussions? UF can always meet your needs. Holding the handle, you can flip the screen easily,giving yourself a rest after vigorous debates.