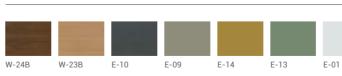

#### Seat (cushion side)/Seat (leather frame side)

nc TP-PV11H SM-SU29B

UF

Seat (cushion side)

Felt screen Plastic base Black Meteor Grey Grey

Given that products may be updated constantly, no further notice will be given in regard of changes in specification, and the real product shall be considered as final.