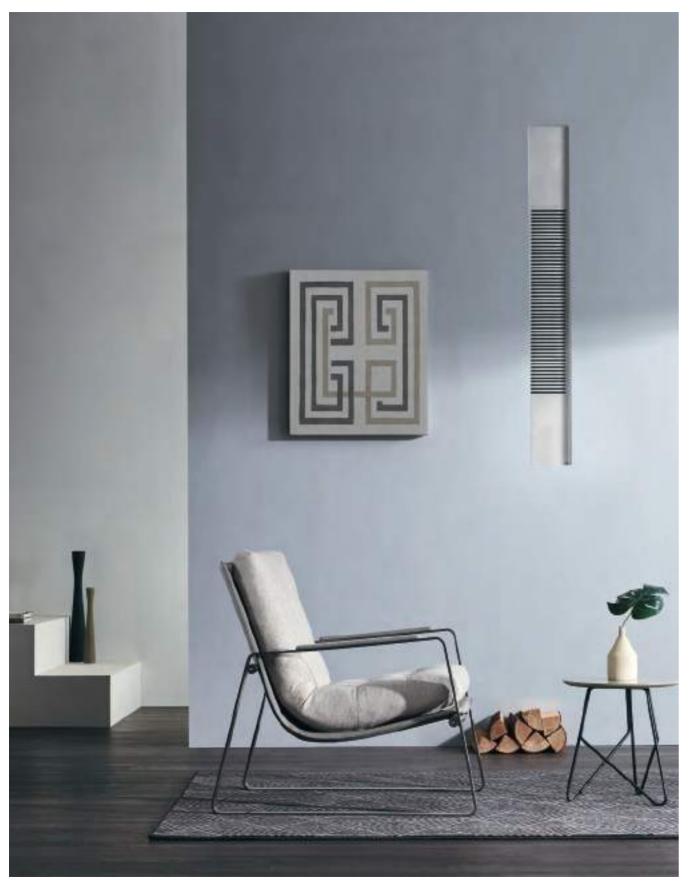

# SOFA AND COFFEE TABLE

One potted plant on the table livens up the space, and two cups of coffee make us closer.

### Various Types for Delightful Space

V-shaped circular steel leg offers support to the whole table surface, and 10 kinds of coffee table surface are available for your choice, creating joyful space. With either square or round table, creative ideas are here exchanged freely.