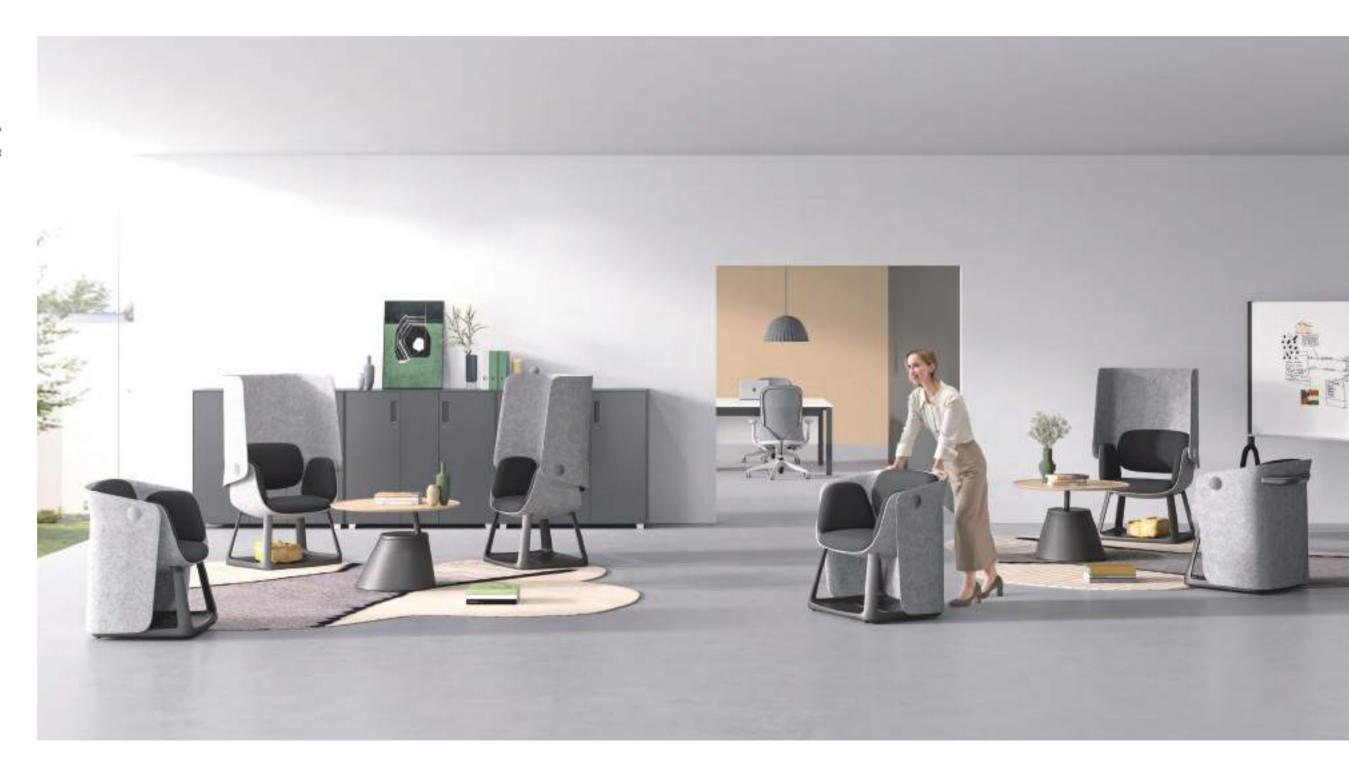

### **U** SERIES

# THERE ARE A THOUSAND YOU IN A THOUSAND PLACES.

At the same time, you are always being yourself, on work or off work, for collaboration, independent thinking or making decision in a meeting.

U series sofa draws its inspiration from the letter "U" for its mellow shape, and the multifaceted "YOU" is naturally revealed on U series sofa.

UU, LIKE A SMILING MOUTH

The U-shaped contour offers an idyllic scene. Its shape looks like a pistachio, or a mouth wide open, laughing out loud.

# UC Relax Your Body and Mind

C-shaped UC is like a swing. Sitting on it, your body and mind become fully relaxed.

### Simplistic Style

Decorated with leather finish on its upper part, the steelframe leg fully explains "less is more". Thin leather sofa back paired with thick sofa cushion fabric: the beauty of different layers is created effortlessly. Clean and neat, UC brings a simplistic feeling.

### Quilted Point Offers Body Massage

8 quilted points divide the seat and back into 18 soft sections, and sofa cushion is filled with EPE of 10cm thickness, transforming the sofa into an inviting massage equipment. The swing-type floated support makes the sofa fully fit your body.

### Three-proofing: Say Goodbye to Stains

Coffee stain is a headache for cleaning, but don't worry, UC adopts American nanotechnology fabric, which has passed strict tests on water-proof, antifouling, and greaseproof functionality. Stains will no longer exist with a gentle wipe.