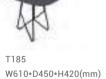

Coffee Table

T186 W850\*D530\*H350(mm)

T189 φ400\*H420(mm)

T193 W800\*D800\*H280(mm)

T190 φ600\*H350(mm)

T194 W1200\*D600\*H280(mm)

T187 W1140\*D980\*H280(mm)

T191 W400\*D400\*H420(mm)