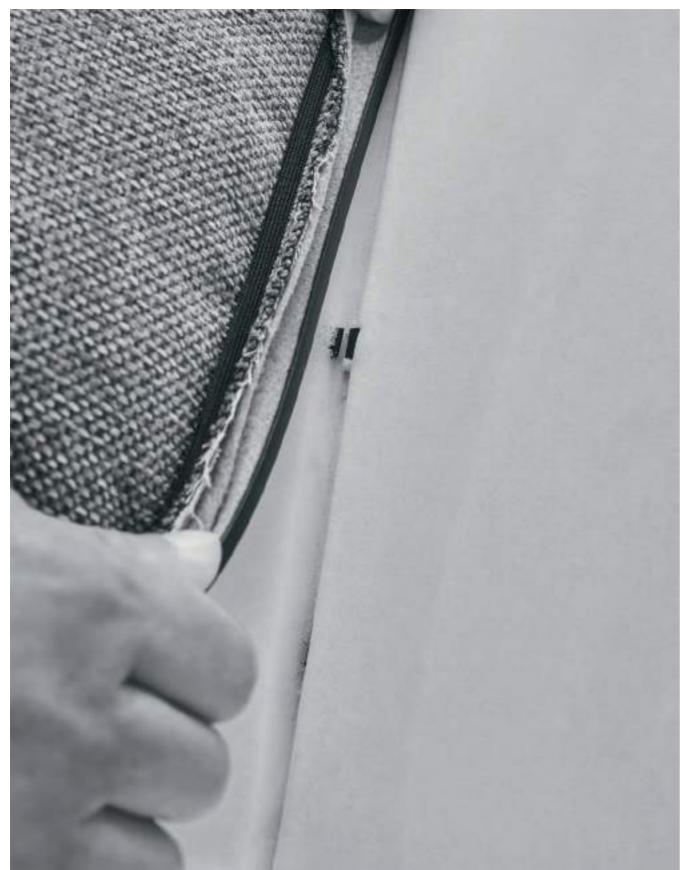

### Petal-shaped Cutting and Stitching

Adopt stitching technique used for world-class luxury autos. Four "petals" are independently cut and stitched together to form a vivid flower. The upholstery is embellished on the sponge using hidden grooves and snap joints, making it smooth and appealing.