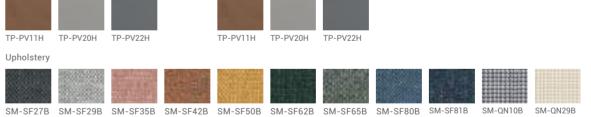

#### SU33/34

Seat (cushion side)/Seat (leather frame side) SM-SF27B SM-SF29B SM-SF35B SM-SF42B SM-SF50B SM-SF62B SM-SF65B SM-SF80B SM-SF81B

Seat (cushion side)

SM-SR27H SM-SR30H SM-SR35H SM-SR70H TP-PV21H