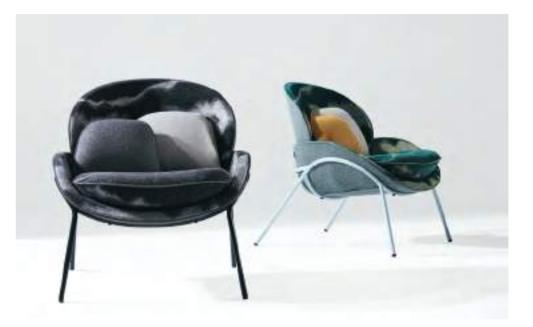

### Monet's Impressionism tells the story

Sitting in UC, feel Monet's impressionism. Black and white U series is Monet's Water Lilies, quiet and elegant, while blackish green U series is Monet's Impression, Sunrise, natural and lively. With such sight in your eyes, you could free your imagination, and artistic taste for space is naturally revealed.

# UC Relax Your Body and Mind

C-shaped UC is like a swing. Sitting on it, your body and mind become fully relaxed.

### Simplistic Style

Decorated with leather finish on its upper part, the steelframe leg fully explains "less is more". Thin leather sofa back paired with thick sofa cushion fabric: the beauty of different layers is created effortlessly. Clean and neat, UC brings a simplistic feeling.