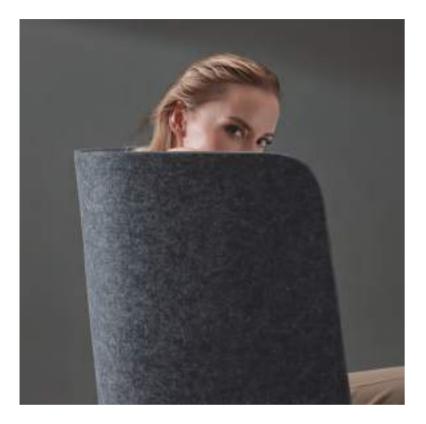

#### Sound-absorbing safe haven

UF knows what you want. The sail-shape screen gives you semi-open protection, while polyester fiber brings a great sound-absorbing performance.

Recyclable

Formaldehyde-free