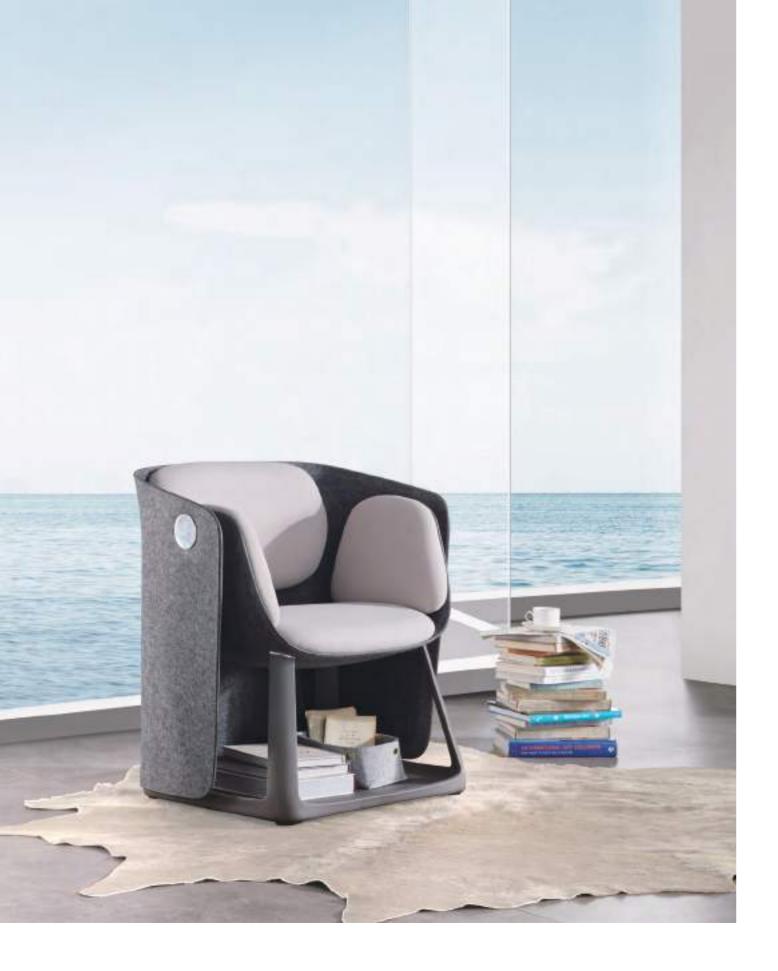

#### Storage base at your disposal

Revising plans in the waiting hall is quite normal for employees. 550\*650\*300mm storage space is as large as the base of the ship, admitting your books and backpacks easily.

### UF brings nature to your office

and enables you to be immersed in the poetic coastal views. It naturally accommodates most public spaces and creates a La La Land in this bustling world. Holding a book and taking a sip of tea, you can enjoy a relaxing moment here.

## Hey, open your mind!

Feel lethargic and long for fresh ideas? Why not have a date with UF? With the "sail" raised, take a breath and meditate; With the "sail" lowered, exchange ideas with partners.

Designed by: ITO + SUNON

## Whoa! Let's flip it!

Private talks? Heated discussions? UF can always meet your needs. Holding the handle, you can flip the screen easily,giving yourself a rest after vigorous debates.