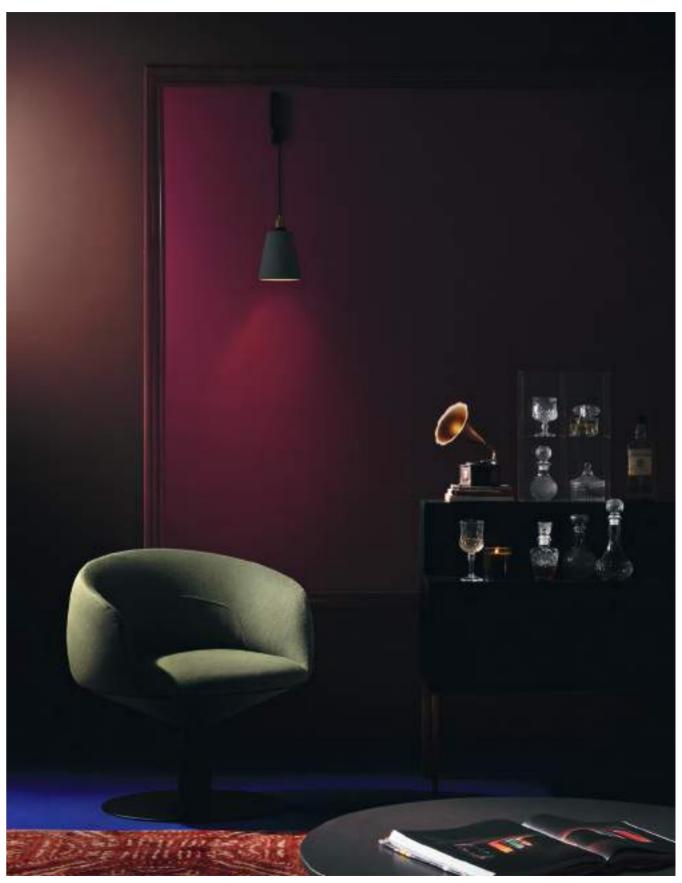

# UC Relax Your Body and Mind

C-shaped UC is like a swing. Sitting on it, your body and mind become fully relaxed.

### Simplistic Style

Decorated with leather finish on its upper part, the steelframe leg fully explains "less is more". Thin leather sofa back paired with thick sofa cushion fabric: the beauty of different layers is created effortlessly. Clean and neat, UC brings a simplistic feeling.

### Quilted Point Offers Body Massage

8 quilted points divide the seat and back into 18 soft sections, and sofa cushion is filled with EPE of 10cm thickness, transforming the sofa into an inviting massage equipment. The swing-type floated support makes the sofa fully fit your body.

### Three-proofing: Say Goodbye to Stains

Coffee stain is a headache for cleaning, but don't worry, UC adopts American nanotechnology fabric, which has passed strict tests on water-proof, antifouling, and greaseproof functionality. Stains will no longer exist with a gentle wipe.