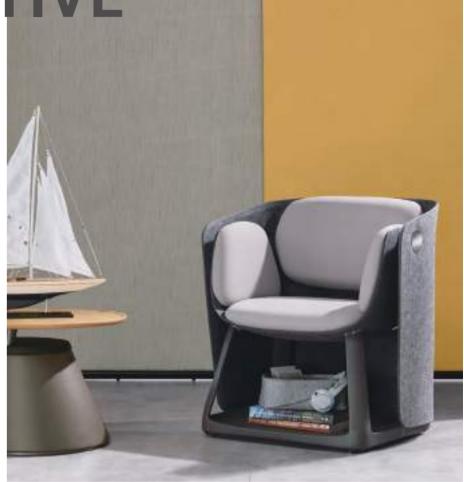

Poetic Leisure Space - UF

## u series UF

**Poetic Leisure view.** 

"Integrate design with human nature and create carefree spaces. Always follow your heart. "

> —— ІТО Start in 1987

frolicked in the distance and a sailing boat as the base. Inheriting the wisdom of raising sails and lowering sails, a flip sofa comes into being, bringing you into a La La Land the

#### Storage base at your disposal

Revising plans in the waiting hall is quite normal for employees. 550\*650\*300mm storage space is as large as the base of the ship, admitting your books and backpacks easily.

### UF brings nature to your office

and enables you to be immersed in the poetic coastal views. It naturally accommodates most public spaces and creates a La La Land in this bustling world. Holding a book and taking a sip of tea, you can enjoy a relaxing moment here.