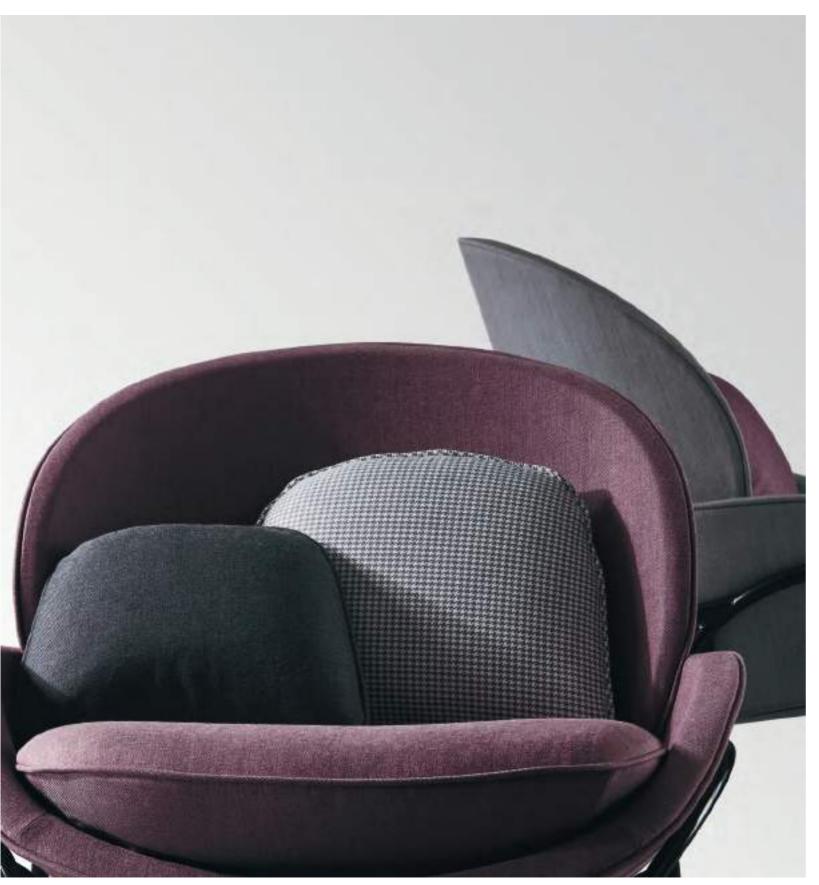

### Double Sofa Pillows for 100% Interactivity

The two cobble-shaped pillows of 10cm width, one for leaning and one for holding, spark inspiration during interactivity and add joy to any conversation.

#### Headrest, Surround Your Neck and Give Soft Support

The headrest is designed with a curved shape with soft and skin-friendly upholstery and filled with high elastic sponge. Soft and breathable, rest your neck here for relaxation.