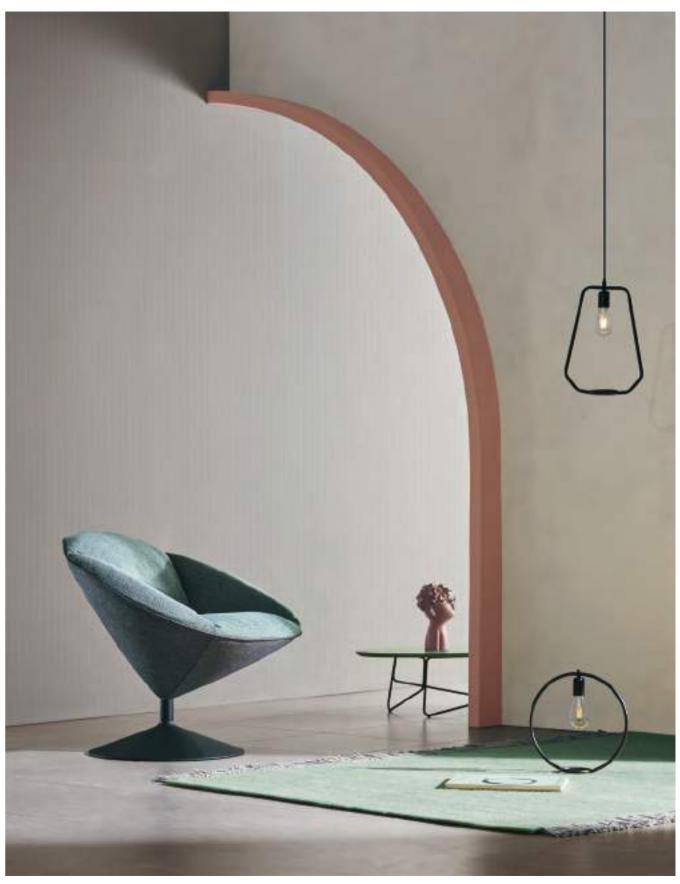

# UC Relax Your Body and Mind

C-shaped UC is like a swing. Sitting on it, your body and mind become fully relaxed.

### Simplistic Style

Decorated with leather finish on its upper part, the steelframe leg fully explains "less is more". Thin leather sofa back paired with thick sofa cushion fabric: the beauty of different layers is created effortlessly. Clean and neat, UC brings a simplistic feeling.