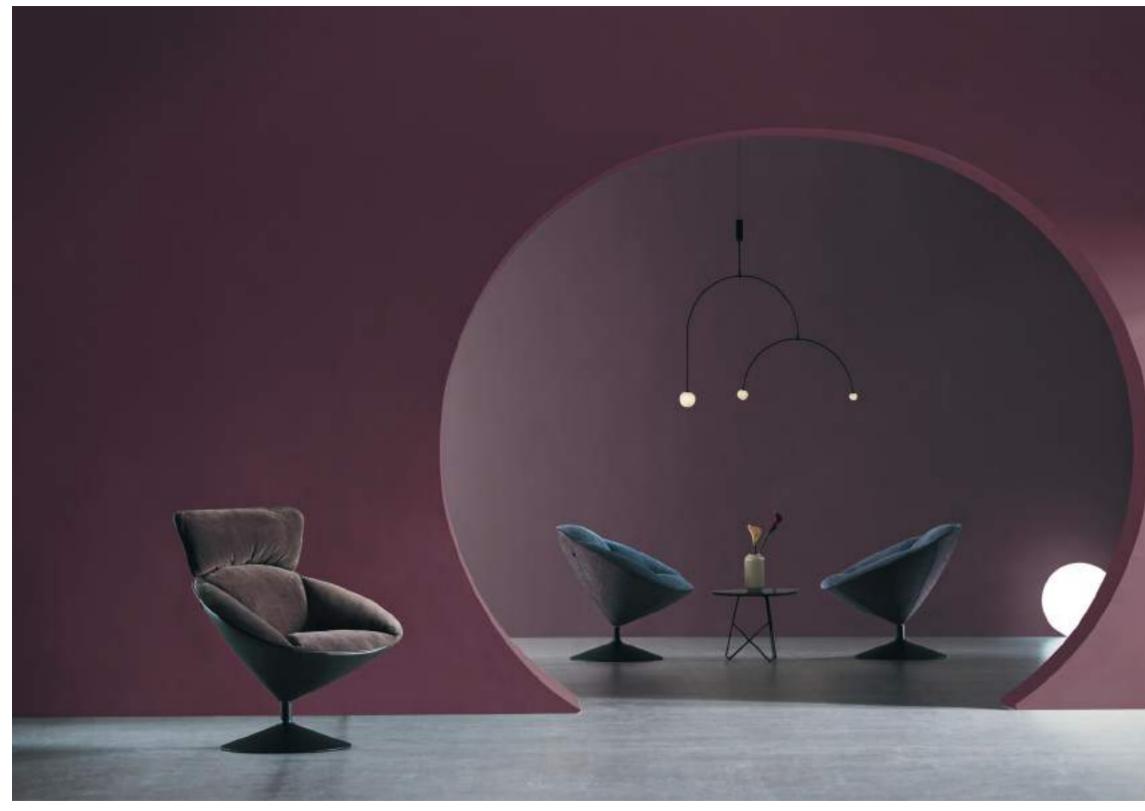

# UY, THOROUGH EXPRESSION OF ELEGANCE

Naturally blossom like a Calla lily, UY is designed with a "Y" shape to demonstrate its unique temperament, as if the space is filled with its fragrance. Each minute of chatting and sitting here manifests your identity.

25

Design of UY was leaded by renowned STUDIO MITO from Italy. Inspired by the blossoming shape of Calla lily, the designer adopts the elegant roundness of the flower to shape the chair base, and designs a bionic reclined headrest inspired by cornices. You are comfortable sitting here with a feeling of being hugged. Immersed in the stylish and leisure space created with UY chairs, your temperament fully reveals no matter what you do.