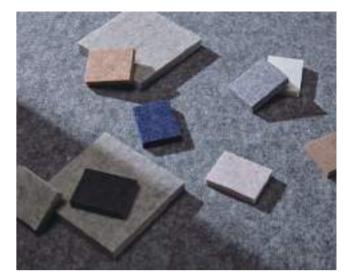

### Various Types for Delightful Space

V-shaped circular steel leg offers support to the whole table surface, and 10 kinds of coffee table surface are available for your choice, creating joyful space. With either square or round table, creative ideas are here exchanged freely.