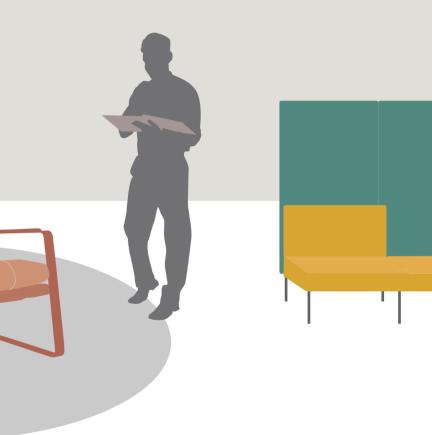

# UC Relax Your Body and Mind

C-shaped UC is like a swing. Sitting on it, your body and mind become fully relaxed.

### Simplistic Style

Decorated with leather finish on its upper part, the steelframe leg fully explains "less is more". Thin leather sofa back paired with thick sofa cushion fabric: the beauty of different layers is created effortlessly. Clean and neat, UC brings a simplistic feeling.

### Quilted Point Offers Body Massage

8 quilted points divide the seat and back into 18 soft sections, and sofa cushion is filled with EPE of 10cm thickness, transforming the sofa into an inviting massage equipment. The swing-type floated support makes the sofa fully fit your body.

### Three-proofing: Say Goodbye to Stains

Coffee stain is a headache for cleaning, but don't worry, UC adopts American nanotechnology fabric, which has passed strict tests on water-proof, antifouling, and greaseproof functionality. Stains will no longer exist with a gentle wipe.

Punch out, say goodbye to all work stress, and sit in UC with books in your hand, oh, what a wonderful day!

Effort pays. Put time and energy into discussion and negotiation to obtain a conclusion, and leisure after is an extra treat.