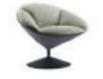

# UC Relax Your Body and Mind

C-shaped UC is like a swing. Sitting on it, your body and mind become fully relaxed.

### Simplistic Style

Decorated with leather finish on its upper part, the steelframe leg fully explains "less is more". Thin leather sofa back paired with thick sofa cushion fabric: the beauty of different layers is created effortlessly. Clean and neat, UC brings a simplistic feeling.

### Quilted Point Offers Body Massage

8 quilted points divide the seat and back into 18 soft sections, and sofa cushion is filled with EPE of 10cm thickness, transforming the sofa into an inviting massage equipment. The swing-type floated support makes the sofa fully fit your body.