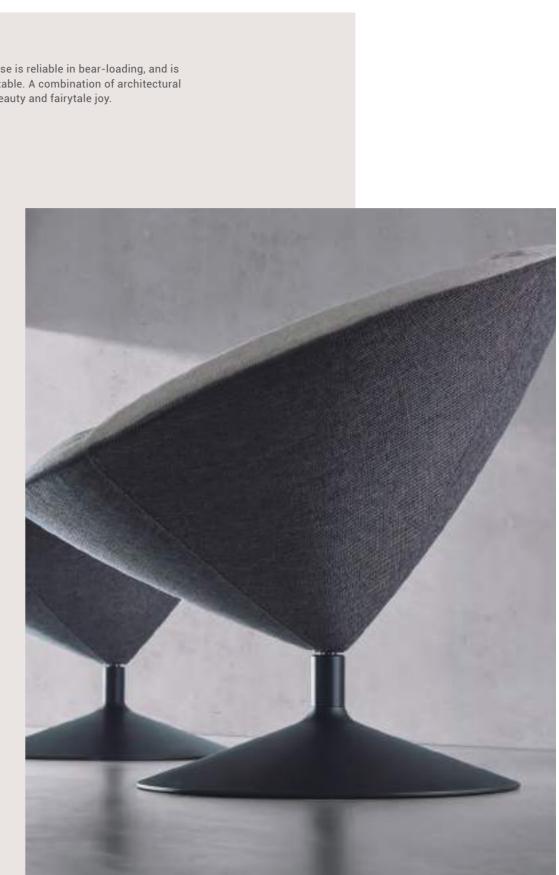

560mm-wide base is reliable in bear-loading, and is 360 degree rotatable. A combination of architectural and dynamics beauty and fairytale joy.