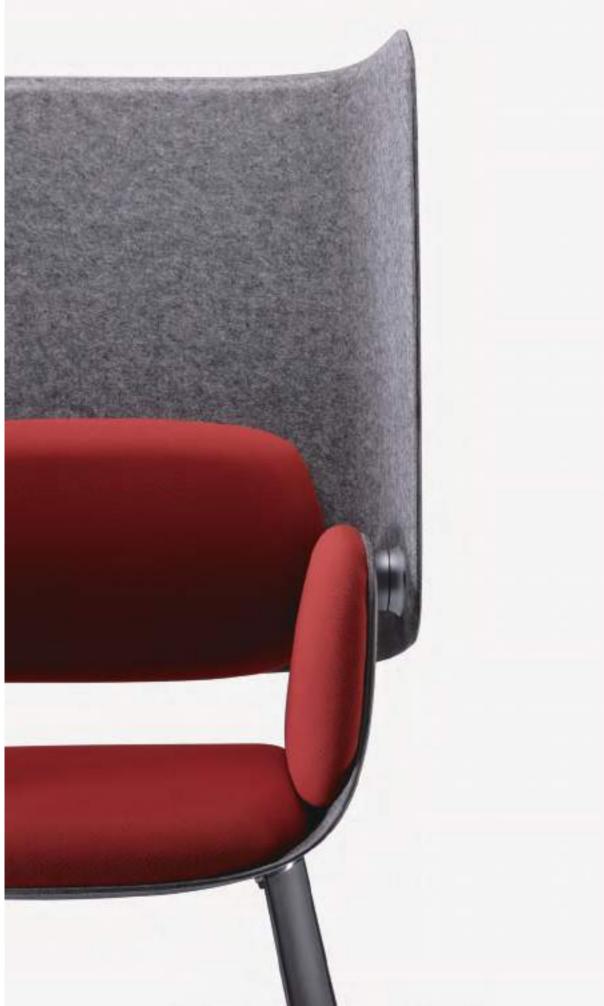

#### Sound-absorbing safe haven

UF knows what you want. The sail-shape screen gives you semi-open protection, while polyester fiber brings a great sound-absorbing performance.

Recyclable

Formaldehyde-free

Note: the above sound-absorbing date is calculated based on GB/T 1673:1997.

\_\_\_\_\_

Fire-resistant

Sound-absorbing

Mold-proof

Enjoy the poetic beauty of nature and get along with it harmoniously. The screen is made of polyester fiber, natural, eco-friendly, and recyclable.